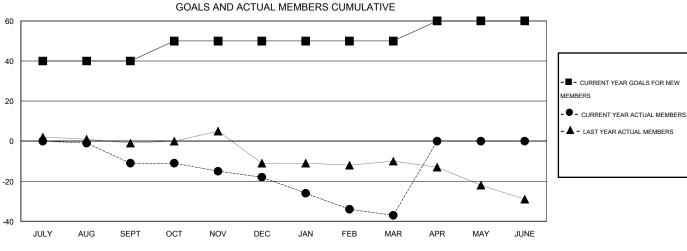

# **LOCATION NETHERLANDS**

 $\mathsf{GMT}\;\mathsf{CA}\;4$ 

| Clubs         |                  |                   |                  |                  | Members               |                    |                                     |                    |                  |  |
|---------------|------------------|-------------------|------------------|------------------|-----------------------|--------------------|-------------------------------------|--------------------|------------------|--|
|               | RESUI            | LTS FOR 2015-2016 | 1                |                  | RESULTS FOR 2015-2016 |                    |                                     |                    |                  |  |
| QUARTER       | NEW CLUB<br>GOAL | NEW CLUBS         | DROPPED<br>CLUBS | NET<br>GAIN/LOSS | QUARTER               | NEW MEMBER<br>GOAL | CHARTER AND<br>NEW MEMBERS<br>ADDED | DROPPED<br>MEMBERS | NET<br>GAIN/LOSS |  |
| JULY/AUG/SEPT | 1                | 0                 | 0                | 0                | JULY/AUG/SEPT         | 40                 | 11                                  | 22                 | -11              |  |
| OCT/NOV/DEC   | 0                | 0                 | 0                | 0                | OCT/NOV/DEC           | 10                 | 8                                   | 15                 | -7               |  |
| JAN/FEB/MAR   | 0                | 0                 | 0                | 0                | JAN/FEB/MAR           | 0                  | 5                                   | 24                 | -19              |  |
| APR/MAY/JUNE  | 1                | 0                 | 0                | 0                | APR/MAY/JUNE          | 10                 | 0                                   | 0                  | 0                |  |